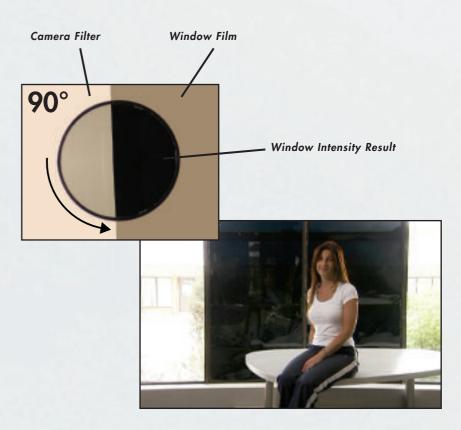

## **RoscoVIEW System**

The RoscoVIEW is comprised of two separate components:

- 1) RoscoVIEW Film for the window.
- 2) RoscoVIEW Filter for the camera.

When utilized together, you are able to instantly control 100% of exterior brightness as seen through windows without effecting the lighting and exposure within the studio.

#### **Features:**

- Optically Clear, wide width, high transmission film.
- Neutral grey.
- UV Resistant.
- Neutral Density equivalent: less than 1 stop at 0° linear.
- Near total blackout at 90° cross polarization.
- 1.42m x 2.44m rolls.
- Also available 1.42m wide x linear metre for custom sizes.