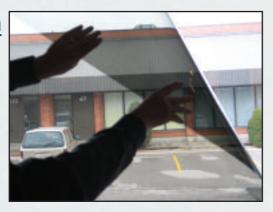

### **RoscoVIEW Film**

- Custom film sizes special order.
- 1.42m x 2.44m rolls

Variable Intensity and Exposure control for Windows

www.rosco.com

Kangley Bridge Road
Sydenham
London SE26 5AQ
Tel: +44 (0)20 8659 2300 Fax: +44 (0)20 8659 3153
E-mail: sales@rosco-europe.com

#### **Features:**

- Optically Clear, wide width, high transmission film.
- Neutral grey.
- UV Resistant.
- Neutral Density equivalent: less than 1 stop at 0° linear.
- Near total blackout at 90° cross polarization.
- 1.42m x 2.44m rolls.
- Also available 1.42m wide x linear metre for custom sizes.