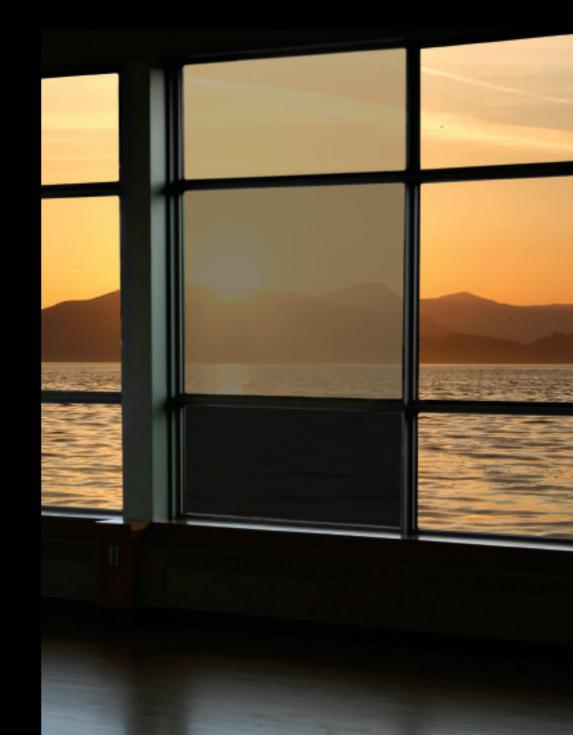

## **RoscoVIEW System**

The RoscoVIEW is comprised of two separate components:

- 1) RoscoVIEW Film for the window.
- 2) RoscoVIEW Filter for the camera.

When utilized together, you are able to instantly control 100% of exterior brightness as seen through windows without effecting the lighting and exposure within the studio.

## **Benefits:**

- You can instantly compensate for changes in the daylight exposure as seen through the windows.
- Reduce studio down-time, no more change out of filter, increase shooting time.
- Great for areas where it is difficult to re-apply filter regularly.
- More economical for larger window surfaces.
- Any size window can be accommodated by seaming two or more panels together.
- RoscoVIEW Film can be mounted in frames or can be incorporated on the RoscoShade™ system.