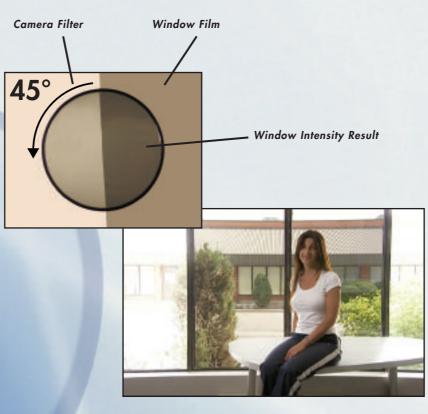

## **RoscoVIEW System**

The RoscoVIEW is comprised of two separate components:

- 1) RoscoVIEW Film for the window.
- 2) RoscoVIEW Filter for the camera.

When utilized together, you are able to instantly control 100% of exterior brightness as seen through windows without effecting the lighting and exposure within the studio.

#### **Features:**

- Optically Clear, wide width, high transmission film.
- Neutral grey.
- UV Resistant.
- Neutral Density equivalent: less than 1 stop at 0° linear.
- Near total blackout at 90° cross polarization.
- 1.42m x 2.44m rolls.
- Also available 1.42m wide x linear metre for custom sizes.