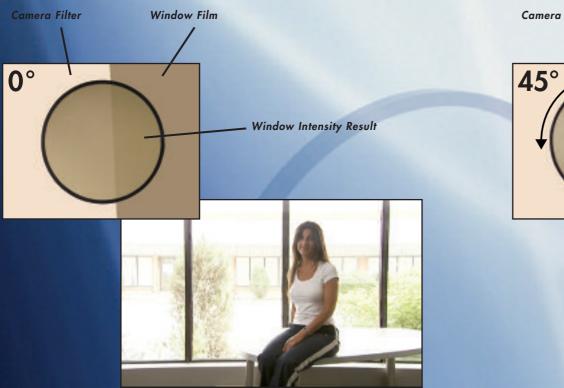

## **RoscoVIEW System**

The RoscoVIEW is comprised of two separate components:

- 1) RoscoVIEW Film for the window.
- 2) RoscoVIEW Filter for the camera.

When utilized together, you are able to instantly control 100% of exterior brightness as seen through windows without effecting the lighting and exposure within the studio.

#### **Features:**

- Optically Clear, wide width, high transmission film.
- Neutral grey.
- UV Resistant.
- Neutral Density equivalent: less than 1 stop at 0° linear.
- Near total blackout at 90° cross polarization.
- 1.42m x 2.44m rolls.
- Also available 1.42m wide x linear metre for custom sizes.