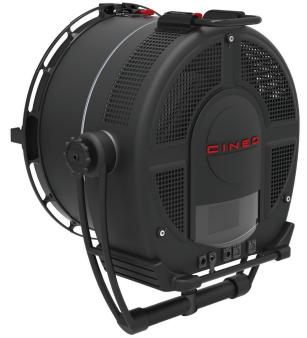

Cineo has completely re-designed its control strategy, making it as easy to use as your smart phone. A full complement of remote control protocols are supported including DMX/RDM and CRMX wireless, with sACN, ArtNet and Bluetooth soon available. All this in a completely integrated, waterproof package weighing 60 lbs.

Intuitive touchscreen local control

5-pin wired DMX/RDM In, Thru and Re-gen

Integrated Lumen Radio™ CRMX wireless control

sACN/ArtNet capable; bluetooth ready

Removable reflector with optional soft lighting accessories

Removable mounting yoke includes removable Junior Pin

(3) Reinforced hang points for top-hanging

Input Power: 110-240VAC 1500 watts max.

Integrated power supply

Fixture Size: 19"l. x 31.5"w. x 26" dia. (48.3cm l. x 80cm w. x 66cm d.