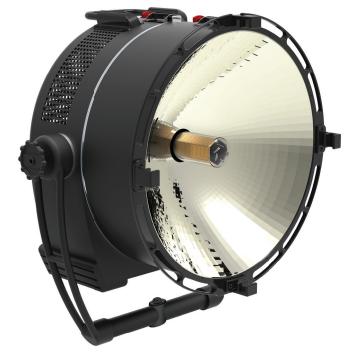

Cineo has developed many new, groundbreaking technologies to deliver 125,000 lumens of digital lighting with less than a 1,500 watt AC power draw. By providing constantly variable CCT, it can replace a 10K tungsten, a 6K HMI and everything in-between. Beam angle adjustment from 15 to 50 degrees is accomplished without mechanical movement, making it remotely adjustable; and the new beam shape control opens a whole new realm of possibilities. By simply pulling a lever, the reflector can be replaced with a variety of soft accessories, including Snapbags®, lanterns and spacelight bags.

Cineo has completely re-designed its control strategy, making it as easy to use as your smart phone. A full complement of remote control protocols are supported including DMX/RDM and CRMX wireless, with sACN, ArtNet and Bluetooth soon available. All this in a completely integrated, waterproof package weighing 60 lbs.

## **Specifications**

125,000 lumen output

Variable white light: 2700-6500K

Digitally variable beam angle: 15° to 50°, local or remote control

Digitally controlled beam shape, local or remote control

Flicker-free dimming, 0-100%, local or remote control

Intuitive touchscreen local control

5-pin wired DMX/RDM In, Thru and Re-gen

Integrated Lumen Radio™ CRMX wireless control

sACN/ArtNet capable; bluetooth ready

Removable reflector with optional soft lighting accessories

Removable mounting yoke includes removable Junior Pin

(3) Reinforced hang points for top-hanging

Input Power: 110-240VAC 1500 watts max.

Integrated power supply

Fixture Size: 19"l. x 31.5"w. x 26" dia. (48.3cm l. x 80cm w. x 66cm d.