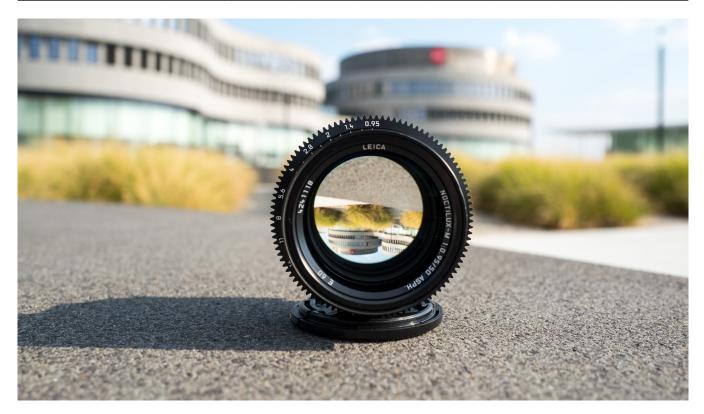

## M 0.8

The M 0.8 line of lenses consists of 7 focal lengts from 21 mm to 90 mm. The lenses use the high speed full frame M-Mount to maintain their small size while offering a variety of design improvements to make them more compatible with the cinema production environment.

| ICONIC IMAGES, CLASSIC CHARACTER | The Leitz M 0.8 lenses bring a unique interpretation of light,<br>skin tones and color that has inspired photographers and<br>cinematographers for years. Naturally the lenses offer a sharp and<br>focused center with gradual and pleasing fall off of contrast and<br>light toward the edges, leading the view to the image center as well<br>as adding dimensionality to the scene. This look and feel is now<br>available to the cinematographer searching for something new.                                                                                      |
|----------------------------------|-------------------------------------------------------------------------------------------------------------------------------------------------------------------------------------------------------------------------------------------------------------------------------------------------------------------------------------------------------------------------------------------------------------------------------------------------------------------------------------------------------------------------------------------------------------------------|
| INCREDIBLY SMALL AND LIGHTWEIGHT | The compact size of the Leitz M 0.8 lenses is made possible by retaining the Leica M-Mount. They range from 74 mm to 98 mm and weigh between 380-835 g. They are a dream combination for cameras in drone or gimbal configurations. Each lens has a standardized 80 mm front diameter with a 77 mm screw-in filter thread. The 0.8 module gear rings allow lens motors and follow focus systems to work seamlessly.                                                                                                                                                     |
| CAMERA COMPATIBILITY             | The Leitz M 0.8 lenses use the Leica M-Mount rather than<br>a PL-Mount to maintain their small size. Many cameras with<br>interchangeable mounts or adapters can still use these lenses.<br>Sony Venice, ARRI Alexa Mini and Amira cameras can use the<br>M-Mount adapter from Leitz for the cameras. RED cameras can use<br>the RED interchangeable Leica M-Mount along with mechanically<br>modified OLPFs available from Leitz. Sony E-mount cameras like<br>the a7 series can be used with adapters. And the Leica SL camera<br>can also be used with these lenses. |