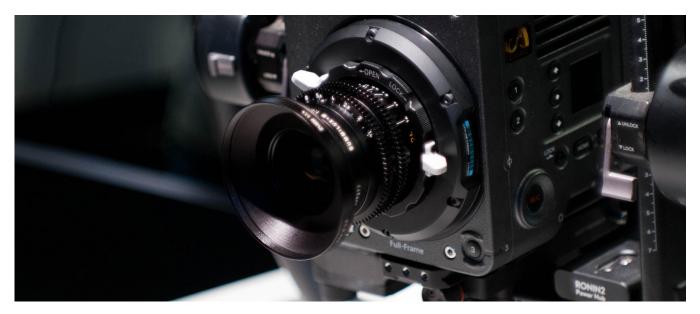

## M 0.8

The M 0.8 line of lenses consists of 7 focal lengts from 21 mm to 90 mm. The lenses use the high speed full frame M-Mount to maintain their small size while offering a variety of design improvements to make them more compatible with the cinema production environment.

| ICONIC IMAGES, CLASSIC CHARACTER | The Leitz M 0.8 lenses bring a unique interpretation of light,<br>skin tones and color that has inspired photographers and<br>cinematographers for years. Naturally the lenses offer a sharp and<br>focused center with gradual and pleasing fall off of contrast and<br>light toward the edges, leading the view to the image center as well<br>as adding dimensionality to the scene. This look and feel is now<br>available to the cinematographer searching for something new.                                                                                      |
|----------------------------------|-------------------------------------------------------------------------------------------------------------------------------------------------------------------------------------------------------------------------------------------------------------------------------------------------------------------------------------------------------------------------------------------------------------------------------------------------------------------------------------------------------------------------------------------------------------------------|
| INCREDIBLY SMALL AND LIGHTWEIGHT | The compact size of the Leitz M 0.8 lenses is made possible by retaining the Leica M-Mount. They range from 74 mm to 98 mm and weigh between 380-835 g. They are a dream combination for cameras in drone or gimbal configurations. Each lens has a standardized 80 mm front diameter with a 77 mm screw-in filter thread. The 0.8 module gear rings allow lens motors and follow focus systems to work seamlessly.                                                                                                                                                     |
| CAMERA COMPATIBILITY             | The Leitz M 0.8 lenses use the Leica M-Mount rather than<br>a PL-Mount to maintain their small size. Many cameras with<br>interchangeable mounts or adapters can still use these lenses.<br>Sony Venice, ARRI Alexa Mini and Amira cameras can use the<br>M-Mount adapter from Leitz for the cameras. RED cameras can use<br>the RED interchangeable Leica M-Mount along with mechanically<br>modified OLPFs available from Leitz. Sony E-mount cameras like<br>the a7 series can be used with adapters. And the Leica SL camera<br>can also be used with these lenses. |