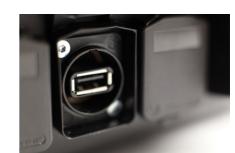

## NEW FEATURES

- 28 Fixture banks with each 4 fader pages (max 512ch) instead of 14 Fixture banks with 2 fader pages
- 6 recordable scenes
- scenes can be easily controlled and adjusted in the cue page with individual fade times
- scenes can be played in a loop
- max 256 steps in a look up instead of 200 steps
- Intensity channels also get 256 steps instead of 101 (0-100%)
- firmware and library updates with USB stick
- possibility to save shows on a USB stick