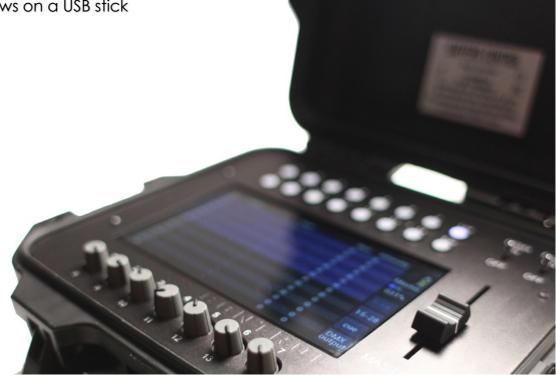

## NEW FEATURES

- 28 Fixture banks with each 4 fader pages (max 512ch) instead of 14 Fixture banks with 2 fader pages
- 6 recordable scenes
- scenes can be easily controlled and adjusted in the cue page with individual fade times
- scenes can be played in a loop
- max 256 steps in a look up instead of 200 steps
- Intensity channels also get 256 steps instead of 101 (0-100%)
- firmware and library updates with USB stick
- possibility to save shows on a USB stick